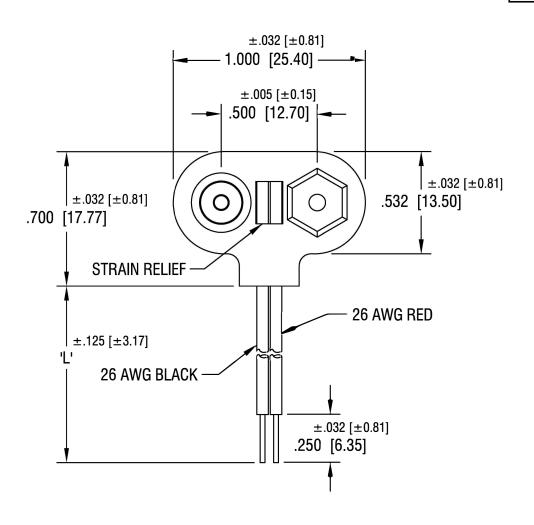

## NOTE:

DATE

1. MAT'L - WIRE: 26 AWG

CONTACTS: BRASS, NICKEL PLATE

.012 [0.30] MINIMUM THICKNESS PVC &

.032 [0.81] THICK FIBER INSULATION.

RED WIRE CONNECTED TO FEMALE CONTACT;

BLACK WIRE CONNECTED TO MALE CONTACT.

**DESCRIPTION** 

| PART NO.    | 'L' DIM. |  |
|-------------|----------|--|
| BR 140041-T | 150mm    |  |

| <b>OR OONN</b>                                                                                |         |             |  |
|-----------------------------------------------------------------------------------------------|---------|-------------|--|
| '9' VOLT BATTERY CLIP                                                                         |         |             |  |
| MATERIAL AS NOTED                                                                             |         |             |  |
| AS NOTED                                                                                      |         | DATE 8.8.17 |  |
| TOLERANCES INCH [MM] CODE  DECIMAL ± .015 [± 0.38 ]  ANGULAR ± 1°  UNLESS OTHERWISE SPECIFIED | DWG NO. | BR 140041-T |  |